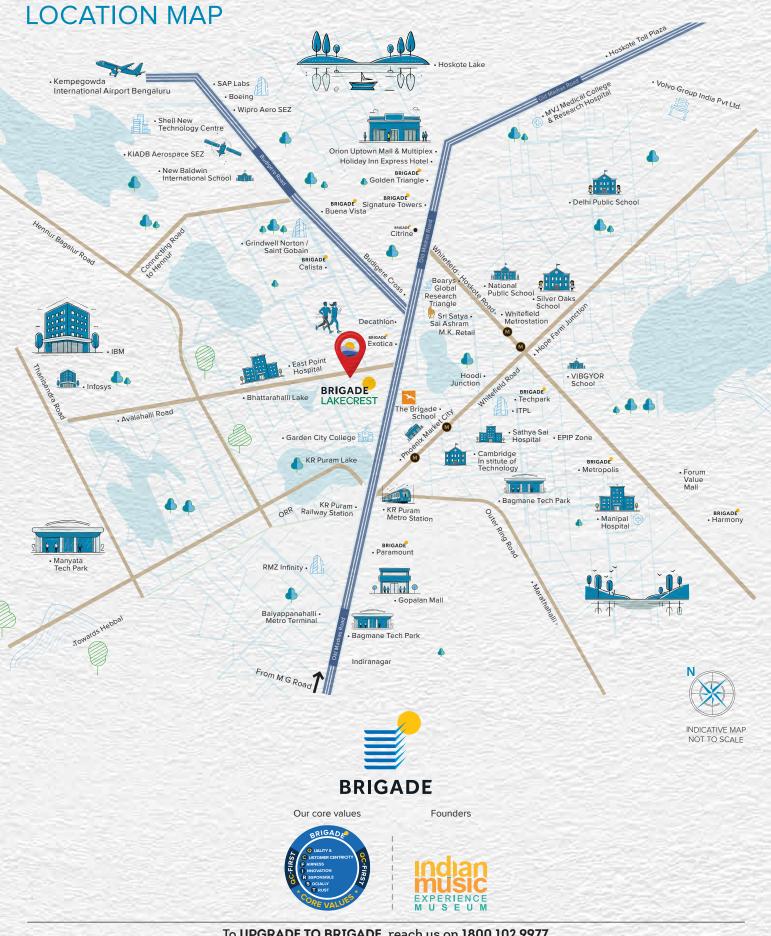

ns, substitutions and modifications as may be recommended by the company's architect and/or the relevant approving authorities. The Developer is wholly exempt from any liability on account of any claim in this regard. (1 square meter = 10.764 square feet), E & OE.



- 19. Fire Tender Driveway
- 20. Children's Play Area
- 21. Outdoor Gym
- 22. View Deck
- 23. Tot Lot
- 24. 5-A-Side Futsal Court
- 25. Half Basketball Court

To Hoskole

TOKRPIP

- 26. Tennis Court 27. Swimming Pool
- 28. Kids' Pool
- 29. Change Rooms
- 30. Gathering Lawn
- 31. Box Cricket
- 32. Pickleball Court
- 33. Exit Ramp from Basement

\_

-

- 34. OWC (Organic Waste Converter)
- 35. Pathway
- 36. Stepped Seating

- HTLINE PARK & OPEN SPACES CIVIC AMENITY LAKE BUFFER LINE

YOUR life of pride AWAITS!



# LOCATION MAP



## To UPGRADE TO BRIGADE, reach us on 1800 102 9977

**Marketing Office Brigade Lakecrest** Old Madras Road, Bengaluru

**Registered & Corporate Office** 29th & 30th Floor, WTC Bengaluru, Brigade Gateway Campus, Dr. Rajkumar Road, Malleswaram-Rajajinagar, Bengaluru - 560 055

**Dubai Office** 902. Nassima Tower, Sheikh Zayed Rd. Ph: +971 4355 5504 dubaisales@brigadegroup.com

## **Singapore Office**

Suite: 612, Level 6, Republic Plaza, Raffles Place salesenquiry@brigadegroup.com

Offices also at: CHENNAI • HYDERABAD • MYSURU



RERA Reg. No.: PRM/KA/RERA/1251/446/PR/240625/007866 • Details available at www.rera.karnataka.gov.in