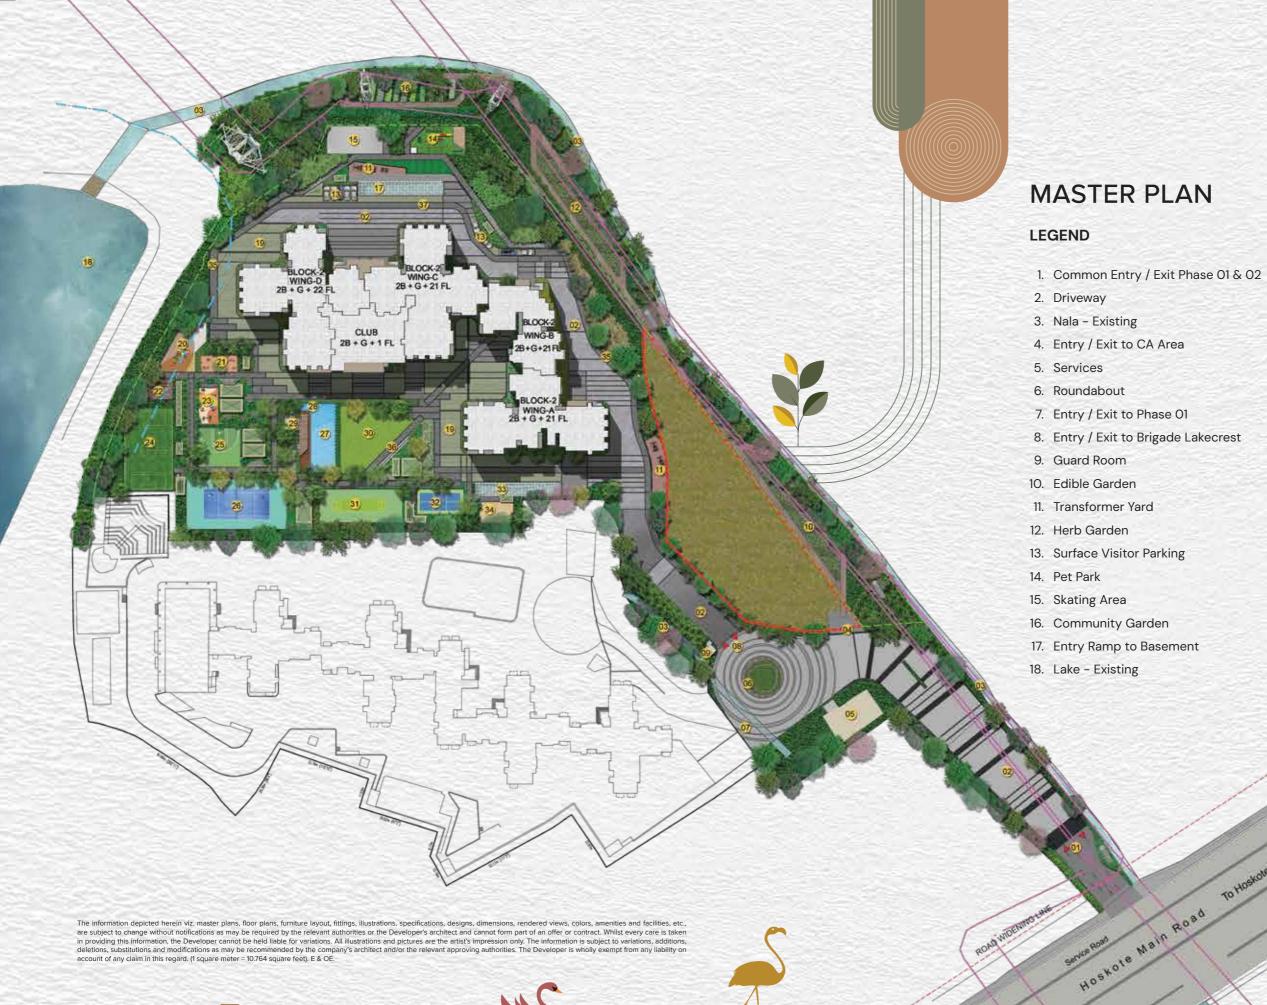

- 19. Fire Tender Driveway
- 20. Children's Play Area
- 21. Outdoor Gym
- 22. View Deck
- 23. Tot Lot
- 24. 5-A-Side Futsal Court
- 25. Half Basketball Court

To Hoskole

TOKRPIP

- 26. Tennis Court 27. Swimming Pool
- 28. Kids' Pool
- 29. Change Rooms
- 30. Gathering Lawn
- 31. Box Cricket
- 32. Pickleball Court
- 33. Exit Ramp from Basement

\_

-

- 34. OWC (Organic Waste Converter)
- 35. Pathway
- 36. Stepped Seating

- HTLINE PARK & OPEN SPACES CIVIC AMENITY LAKE BUFFER LINE

YOUR life of pride AWAITS!